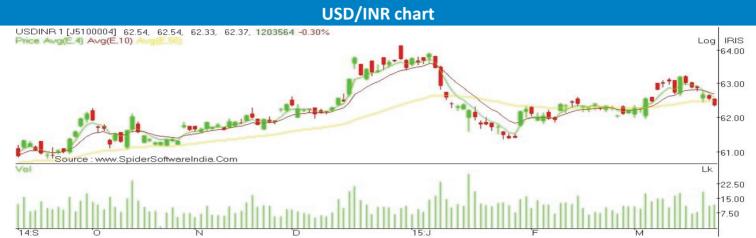

## **USDINR Outlook:**

\$ USDINR Future has support at 62.28 and 62.15 levels. The resistance is seen at 62.45 and 62.58 ranges.